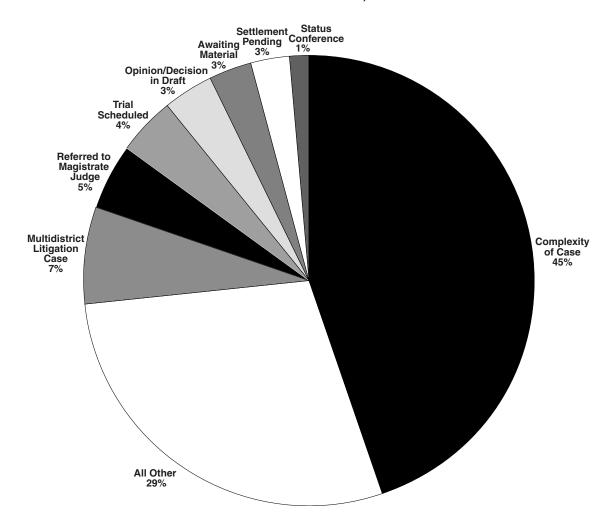

**Primary Reasons for Delays in Pending Three-Year-Old Cases.** District courts provided status codes in all 18,696 cases to indicate the reasons for delays in three-year-old cases. The majority of status codes used (72 percent) fell into the following eight categories: complexity of case (8,385 cases); multidistrict litigation case (1,298 cases); referred to magistrate judge (877 cases); trial scheduled (782 cases); opinion in draft (665 cases); awaiting materials (561 cases); settlement pending (521 cases); and set for status conference (371 cases).