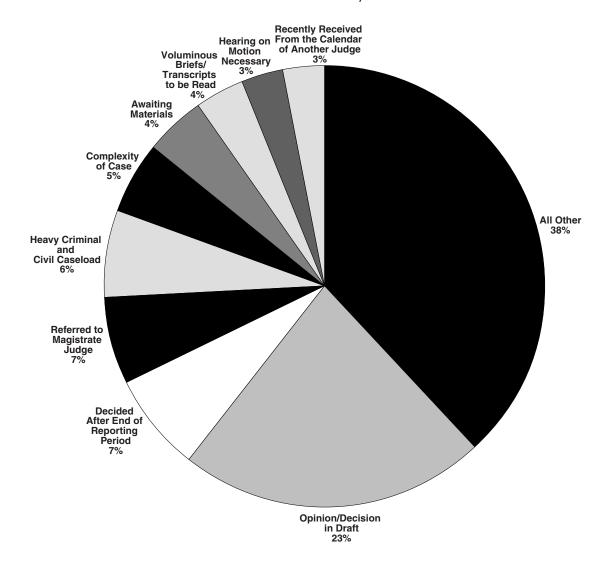

**Primary Reasons for Delays in Pending Motions.** District courts provided status codes for delays in each of the 8,882 motions (see Appendix C) reported on September 30, 2004. The majority of these codes (62 percent) were in the following nine categories: opinion/decision in draft (2,016 motions); referred to a magistrate judge (621 motions); decided after the end of the reporting period (587 motions); heavy criminal and civil caseload (568 motions); complexity of case (469 motions); awaiting materials (380 motions); voluminous briefs/transcripts to be read (321 motions); hearing on motion necessary (287 motions); and recently received from the calendar of another judge (249 motions).